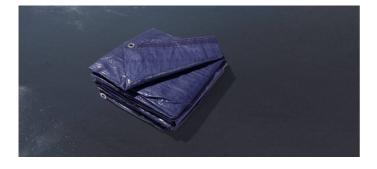

# **Medium Duty Tarpaulin**

# Product Specification

| Colour          | Blue                            |
|-----------------|---------------------------------|
| Material        | HDPE Weave with LDPE Lamination |
| Water Resistant | Yes                             |
| Weight          | 1.4kg                           |
| Weight (g/m2)   | 80gsm                           |

#### **Features & Benefits**

- Multi-purpose medium duty tarpaulin sheet
- Strong, waterproof construction
- 3.5m x 5.4m Sheet
- Rot-proof for long-lasting use
- Double laminated polypropylene coated fabric

Every effort to ensure the accuracy of the images of our products has been made, however the accuracy of the colours may differ and vary according to your computer monitor.

Please contact our Customer Services Department on 0800 834 704 for further information.