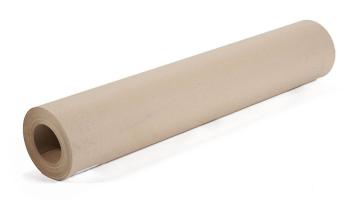

# **Stair Protector Roll**

#### **Features & Benefits**

- Effective barrier against damage from foot traffic.
- 760mm x 25m Roll
- Tough, durable and cost effective.
- Biodegradable and breathable material.
- Recycled and recyclable.