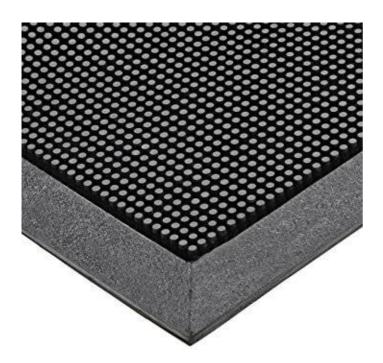

# **SmartMat**

Reduce the spread of mud and dirt into your Construction Site Cabins

### **Features & Benefits**

- · Reusable entrance mat designed to capture dirt from shoes
- SmartMat, heavy duty rubber mats
- Dimensions of 800mm x 600mm, fits comfortably in front of most entranceways
- Finger Pin design for effective scraping of dirt from shoes
- · Easy to wash and reuse

# Product Specification

| Colour          | Black  |
|-----------------|--------|
| Material        | Rubber |
| Water Resistant | Yes    |
| Weight          | 1.35kg |