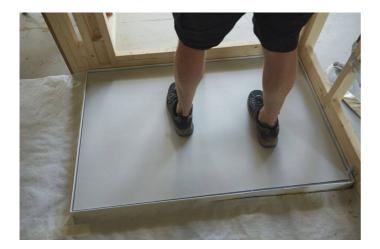

## Installation Instructions/Guidelines

- Clear all dirt and debris from the shower tray
- Lay the protection cover over the tray, ensure the whole tray is protected
- Trim where necessary
- Secure with High performance low tack tape
- Before applying tape to a finished surface, a trial should be undertaken to test suitability
- Please contact our technical department for specific advice