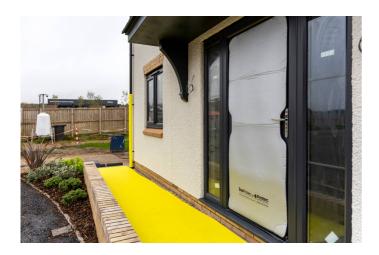

# **DoorProtec**

Fast fitting, padded protection for external doors.

## **Applications**

Fast fitting padded protection for external doors.

| Product Specification |                                       |  |
|-----------------------|---------------------------------------|--|
| Colour                | Silver                                |  |
| Material              | PU Coated Cloth, 8mm foam, PVA Glue,  |  |
|                       | Nylon Webbing & Elasticated strapping |  |

## Installation Instructions/Guidelines

- Ensure the door is clean and dry before installation
- Hook the top straps over each corner of the top of the door with the print (if relevant) facing outwards
- Hook the bottom two fixing straps over the bottom corners of the door
- Ensure the handle is exposed in the cutout section
- Secure the back strap around the rear of the door