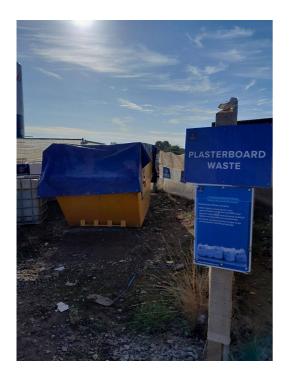

## **Applications**

Rainwater or unwanted material entering skips will increase the overall weight of the skip, unnecessarily adding to your disposal costs. Avoid this by using our heavy duty Skip Covers. Eyeletted and supplied with bungee cord for secure and convenient fixing.