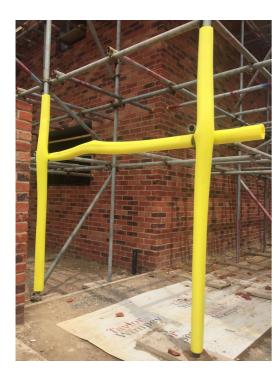

## Product Specification

| Colour            | Yellow                                 |
|-------------------|----------------------------------------|
| Internal Diameter | 50mm                                   |
| Material          | Thermoplastic closed cell polyethylene |
|                   | foam                                   |
| Thickness         | 14mm                                   |
| Weight            | 0.15kg                                 |

#### **Features & Benefits**

- Price Per Single 2m Length
- Superior resistance against compression and impact due to high-density foam design.
- · Easy to handle, install and remove
- Reusable
- Pre-slit for convenience