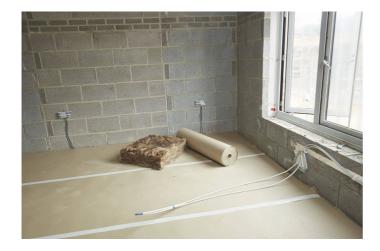

# **ProFloor Protector Light & Heavy Duty**

| Product Specification |                                        |
|-----------------------|----------------------------------------|
| Colour                | Natural                                |
| Material              | Recycled Card                          |
| Weight Per Roll       | 1m x 50m Light - 14kg, 1m x 100m Light |
|                       | - 28kg, 1m x 100m Heavy - 30kg         |

#### Installation Instructions/Guidelines

- Clear all dirt and debris from the floor surface.
- Roll out the protection, trim to size
- Joint the protection together using ProJoint tape
- Secure the edges using a wide low adhesive tape.
- Before applying tape to a finished surface, a trial should be undertaken to test suitability
- Please contact our technical department for specific advice

### **Features & Benefits**

- Water-resistant cardboard for chipboard flooring protection against plaster and paint staining.
- Manufactured from durable, biodegradable, recycled material.
- Breathable protective solution for hard floors.
- Heavy duty for reliable protection.
- Large format rolls for easy application.