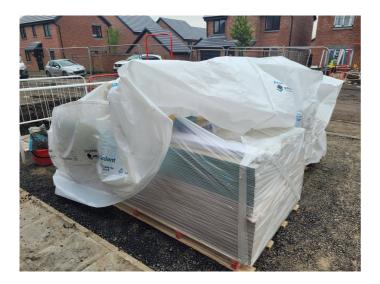

# **Pallet Cover FR**

#### Installation Instructions/Guidelines

- All covers need to be checked prior to installation to ensure they are installed securely.
- Unfold the cover and pull down over the materials.
- Secure using all eyelets.
- Not designed for prolonged use in wet weather or continuous storage of materials outdoors.

#### **Features & Benefits**

- Reusable and Recyclable
- Cost Effective
- Weather Resistant
- Durable, water-resistant, and flame-retardant woven polypropylene material
- Can be manufactured in bespoke sizes

Every effort to ensure the accuracy of the images of our products has been made, however the accuracy of the colours may differ and vary according to your computer monitor.

Please contact our Customer Services Department on 0800 834 704 for further information.