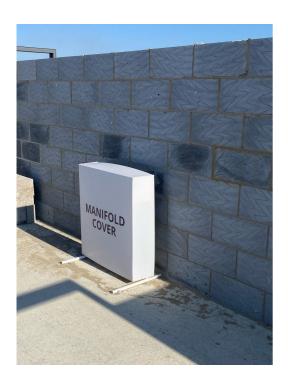

# **Manifold Cover**

## Features & Benefits

- Quick and easy install
- Can be reused
- Custom Printing available
- Access possible to the manifold when needed

| Product Specification |                      |
|-----------------------|----------------------|
| Colour                | Translucent          |
| Material              | Fluted Polypropylene |
| Weight                | 650gsm               |

## Range

| Code            | Size                               |
|-----------------|------------------------------------|
| MANIFOLDCVRPK10 | Size 830mm (h) x 760mm (l) x 200mm |
|                 | (d)                                |

#### Installation Instructions/Guidelines

- Fold down the score lines of the protection sheet to form the front, sides and lids.
- Fixing tabs on the top 2 corners can be cable tied into the backplate.