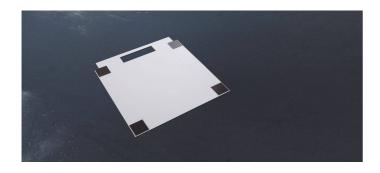

# **Magnetic Door Sheet**

| Product Specification             |                                  |
|-----------------------------------|----------------------------------|
| Colour                            | White                            |
| Environmental Product Declaration | S-P-02269 (Full EPD available on |
|                                   | request)                         |
| Material                          | Polypropylene                    |
| Weight (g/m2)                     | 1000gsm                          |

# Range

| Code             | Size          |
|------------------|---------------|
| MAGNETICDOORPROT | 850mm x 800mm |

### **Features & Benefits**

- Protects steel-cased doors from compression and impact
- Reliable surface protection for steel and metal-cased doors
- Pre-fitted with magnetic pads for straightforward installation
- Pre cut openings for left or right handed doors
- Easy to cut and shape for custom adaptation