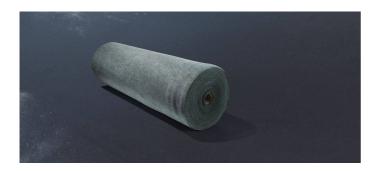

## Protective Felt Rolls

# **Protective Felt**

| Product Specification |                                        |
|-----------------------|----------------------------------------|
| Colour                | Grey - colour varies due to recycled   |
|                       | content                                |
| Material              | Dark blend polyester and polypropylene |
| Thickness             | 3.9mm                                  |
| Weight (g/m2)         | 350gms                                 |
| Weight Per Roll       | 27.5kg                                 |

#### **Features & Benefits**

- Made from recycled fibres
- 1.5m x 50m roll
- Impact resistant surface protection
- Unpermeable to dust, dirt & debris
- Flexible and lightweight design