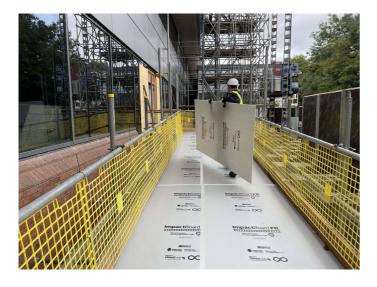

# **ImpactBoardFR**



| Product Specification |                               |  |
|-----------------------|-------------------------------|--|
| Colour                | Translucent                   |  |
| Material              | Flame Retardant polypropylene |  |
| Tolerance             | +/-5%                         |  |
| Weight                | 6mm – 2500gsm                 |  |

## Range

| Code             | Size        |
|------------------|-------------|
| IMPCTBRDTRANS6MM | 2.4m x 1.2m |

## Certification

Flame Retardant – Approved to Certifire – CF 5955

## Installation Instructions/Guidelines

- Dependent on application
- Please contact our technical team for specific advice

# Handling & Storage

Store in ambient conditions.

### **Features & Benefits**

- Tough and durable design for high traf