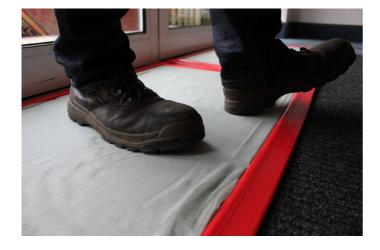

# **Heavy Duty Trapmat**

| Colour    | Red frame with grey sheets           |
|-----------|--------------------------------------|
| Material  | Rubber frame, cotton sheets with low |
|           | tack adhesive                        |
| Sheets    | 36 peel away sheets                  |
| Thickness | 20mm                                 |
| Weight    | 2kg                                  |

## Features & Benefits

- 610mm x 915mm Mat with 36 Peelable Layers
- Each mat features high-tack sheets that can be easily peeled off when full
- Non-slip base with a rigid surround, requiring no fixing
- Collects dust and dirt at doorways and entrances to protect floors
- Prevents transfer of dirt and debris into clean areas

### Installation Instructions/Guidelines

- Remove packaging and place in the entranceway
- Peel away layers once they are full of dirt to reveal the next clean mat beneath