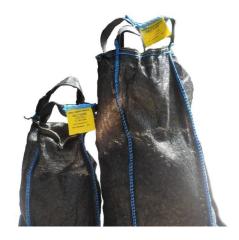

## **Gully Guard**

| Product Specification |                         |
|-----------------------|-------------------------|
| Recycled Content      | 100% Recycled materials |
| Waterproof            | Yes                     |

Our standard Gully Guard has a flexible design and can be used successfully in all road gully pots of 350mm or greater.

## Features & Benefits

- Easy to install
- 98% filtration of silt, debris & toxins
- Supports Gully Pot water flow
- Aids prevention of surface flooding
- Kind to nature no chemicals