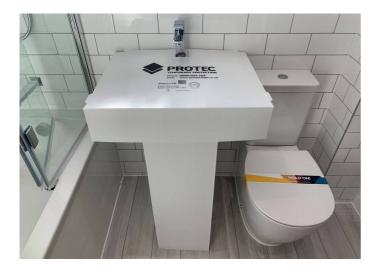

# Sink Protector FR

Pre-formed heavy duty protection is designed for both residential and commercial environments.

With its pre-creased design and lockable tabs, installation is quick and easy.

This product fits directly onto sinks, effectively preventing damage, scratches, and wear over time.

Ideal for protecting your investment in any setting.

## **Features & Benefits**

- Complete sink and pedestal protection
- · Compression and impact resistant
- Flame retardant and approved to LPS 1207 standard
- Quick and easy to handle, install, and remove
- Manufactured in the UK

#### Range

| Code            | Size                          |
|-----------------|-------------------------------|
| FRSINKPROTECTOR | 610mm (w) x 500mm (d) x 760mm |
|                 | pedestal                      |