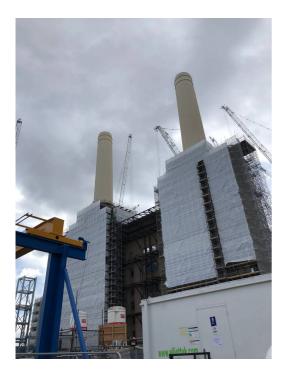

# **Proscaff Premium FR Scaffold Sheeting**

## OUR PROSCAFF PREMIUM FR SCAFFOLD SHEETING CAN BE ADAPTED TO VIRTUALLY ANY TYPE OF STRUCTURE.

### **Features & Benefits**

- Flame retardant certified for insurance compliance.
- · Advanced puncture and tear resistance with advanced eyeletting system
- 2m x 45m Roll
- Can be installed both horizontally and vertically.
- Option for custom printing available.