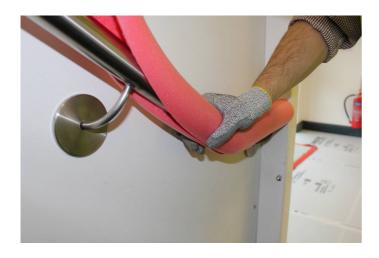

# Handrail Protector FR

#### Installation Instructions/Guidelines

- Open the profile down the pre-slit line
- Place the profile around the item that is being protected
- Unique self-gripping design avoids the need for additional fixings in the majority of applications
- If you do require additional fixing's please contact our technical team

### **Features & Benefits**

- Flame retardant and approved to Certifire standard.
- Price Is Per Single 2m Length
- · Pre-slit for easy fitting on various handrail sizes.
- 13mm thick for superior impact absorption.
- Flexible design accommodates handrails up to 60mm widths.