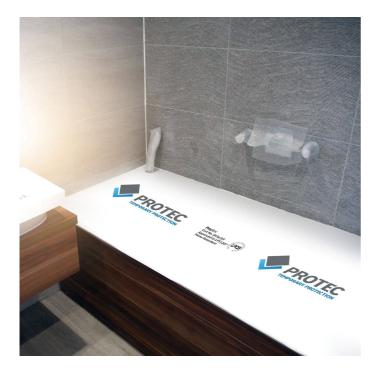

# **Bath Protector FR**

Pre-formed, heavy-duty sheeting designed to fit directly onto baths,

preventing tile dirt and debris from falling into the bath

and damaging the surface.

### **Features & Benefits**

- · Pre-formed, heavy-duty sheeting designed to fit directly onto baths to protect from damage.
- Prevents tile dirt and debris from falling into the bath and damaging the surface.
- Manufactured in the U.K, flame retardant, and approved to LPS 1207 standard.
- 1800mm x 800mm Sheet
- · Can be custom printed contact us to discuss.