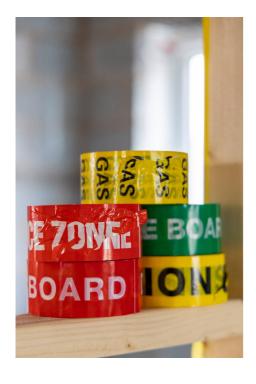

# First Fix Tapes

# Features & Benefits

- Hi-vis for increased prominence on site
- Strong and durable
- Flexible and easy to trim for simple and fast installation

#### **Applications**

Mark areas of interest on the stud frame to increase awareness and increase efficiency on site

| Product Specification |                   |
|-----------------------|-------------------|
| Colour                | Various           |
| Material              | PVC Adhesive Tape |
| Weight                | 0.1kg             |

### Range

| Size                 |
|----------------------|
| Double Board         |
| Moisture Board       |
| Loft Hatch           |
| Insulation           |
| Gas                  |
| SVP (Soil Vent Pipe) |
| Water                |
| BW (Basin Waste)     |
| FS (Future Shower)   |
| SW (Sink Waste)      |
|                      |