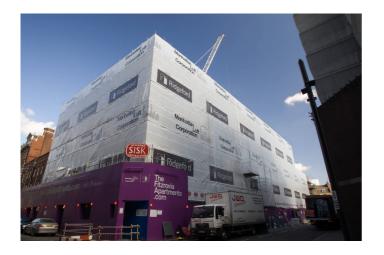

# DIGISCAFF® IS AVAILABLE AS PART OF OUR FULL GRAPHIC SCAFFOLDING DESIGN SERVICE.

#### **Features & Benefits**

- Premium grade flame retardant scaffold sheeting
- Digitally printed designs from 600mm 1800mm high
- Visible from long distances, ideal for high traffic areas
- Bespoke messages available for a minimum of 1 roll
- Flame retardant certified

Every effort to ensure the accuracy of the images of our products has been made, however the accuracy of the colours may differ and vary according to your computer monitor.

Please contact our Customer Services Department on 0800 834 704 for further information.