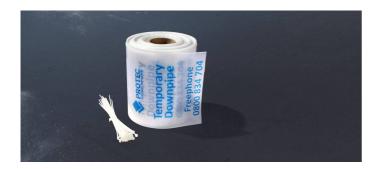

# **Temporary Downpipe**

# OUR TEMPORARY DOWNPIPE SLEEVE ENSURES RAINWATER EFFECTIVELY DRAINS, TO AVOID DAMAGE TO PERMANENT FIXTURES.

## Features & Benefits

- Manufactured from heavy-duty polythene for durability.
- Prevents damage and staining caused by rainwater.
- Easy to fix in place with included cable ties.
- Length available at 200m.
- Includes 25 free cable ties for easy installation and quick removal.

| Product Specification |                            |
|-----------------------|----------------------------|
| Colour                | Clear with Protec Branding |
| Material              | Lay Flat Tubing            |
| Water Resistant       | Yes                        |
| Weight Per Roll       | 8.5kg                      |