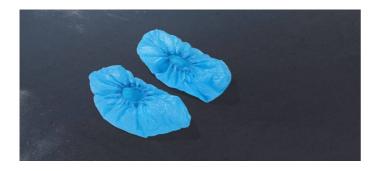

# **Disposable Overshoes**

| Product Specification |                                      |  |
|-----------------------|--------------------------------------|--|
| Colour                | Blue                                 |  |
| Material              | Polyethylene                         |  |
| Weight                | 100 pairs - 0.49kg, 1000 pairs - 5kg |  |
| Weight (g/m2)         | 35gsm                                |  |

## Features & Benefits

- One size fits all
- Elasticated hem to ensure the shoe stays on
- · Simple to use
- Fast to put on