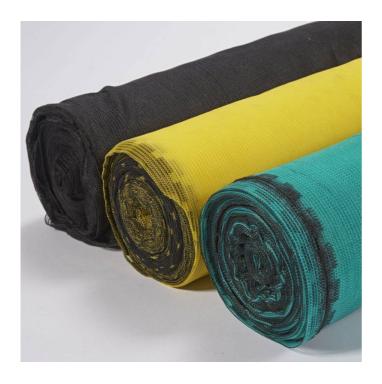

# **Scaffold Debris Netting**

| Air Permeability  | 60% approx                        |
|-------------------|-----------------------------------|
| Colour            | Green, Yellow & Black             |
| Material          | Polyethylene (HDPE), Monofilament |
| Tear Strength     | 56n / 5cm                         |
| Temperature Range | -40c to +70c                      |
| Tensile Strength  | 264n / 5cm                        |
| UV Performance    | UV Stabilised 3%                  |
| Wind Coefficient  | 0.45                              |
| Weight (g/m2)     | 50gsm (+/-10%)                    |

### Range

| Code         | Size     |
|--------------|----------|
| DEBRISBLACK  | 2m x 50m |
| DEBRISGREEN  | 2m x 50m |
| DEBRISYELLOW | 2m x 50m |