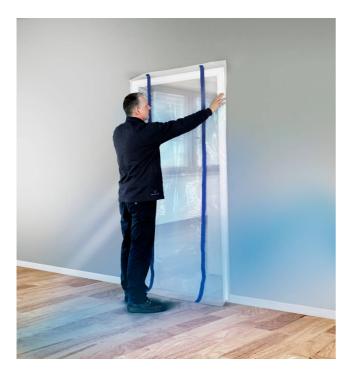

## **Features & Benefits**

- Quick and simple to install.
- Special double sided tape makes application easy.
- Re use again and again when you buy additional tape.
- · Handy hooks keep the doorway open when it is in use.