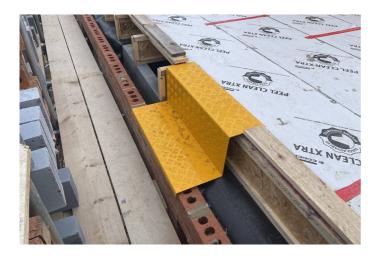

# CavityStep

### Product Specification

| Colour   | Powder coated Yellow      |
|----------|---------------------------|
| Material | 3mm Aluminium 5 bar plate |
| Width    | 740mm                     |
| Weight   | 5kg                       |

#### Installation Instructions/Guidelines

- Used to bridge the cavity wall by creating a safer platform, reducing the risks of site personnel slipping or tripping.
- After joists are fixed and the first decking platform is laid, the Cavity Step can be fixed into the joists through the decking, allowing safe access to the floor deck.

#### **Features & Benefits**

- Safe walkway over cavity walls under construction
- Bridges the cavity for easy access to working deck from scaffolding
- · Reusable across different plots and sites
- · Easy installation and removal
- · Anti-slip profile to minimize risk of trips or falls