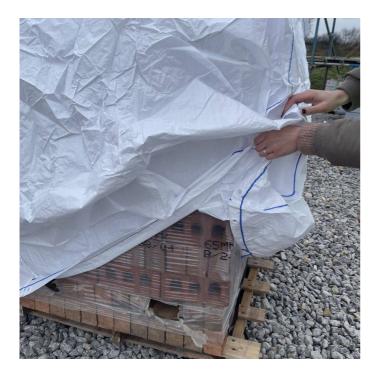

# **Brick Pallet Cover**

## Installation Instructions/Guidelines

- All covers need to be checked prior to installation to ensure they are installed securely.
- Unfold the cover and pull down over the materials.
- · Secure using all eyelets.
- Not designed for prolonged use in wet weather or continuous storage of materials outdoors.

### **Applications**

Reusable Brick Pallet Covers, shield bricks from the elements