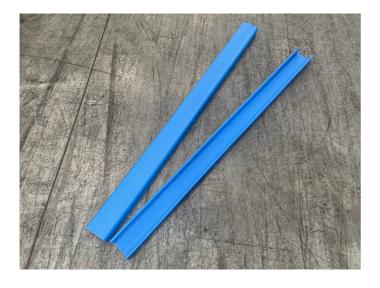

# **U-Profile Door Jamb Protector**

| Blue                    |
|-------------------------|
| 100mm – 140mm           |
| Closed Cell Foam        |
| 15mm edges, 20mm bottom |
| 0.3kg                   |
|                         |

#### **Features & Benefits**

- Ideal for standard door frames to protect against knocks and scratches
- Cost-effective solution for door frame protection & Re-usable
- Protects door frames with dimensions of 100mm 140mm width
- Self-gripping construction eliminates the need for taping
- Superior U-profile for easy installation

## Installation Instructions/Guidelines

- Place the profile around the item that is being protected
- Unique self-gripping design avoids the need for additional fixings in the majority of applications
- If you do require additional fixings, please contact our technical team