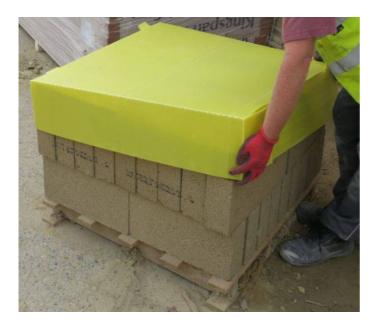

# **Block Pallet Cover**

#### Installation Instructions/Guidelines

· Fold down the score lines and secure using the tabs to create the finished cover

#### **Features & Benefits**

- High-visibility design for enhanced safety on site.
- Block Pallet Cover (Pack of 10) 915mmx915mm
- Reusable
- Recyclable materials for eco-friendliness.
- Quick and easy assembly for user convenience.

### **Applications**

Manufactured from tough Proplex material, our Block Pallet Cover can be used to provide reliable protection time and time again. It can also be recycled to reduce waste to landfill.