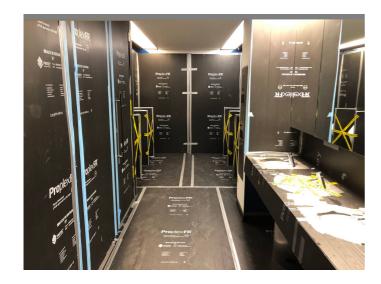

#### Installation Instructions/Guidelines

 Recommended for use as temporary protection for finished surfaces, including: architectural ironmongery, ceramic/stone, cladding, columns, concrete/cement screeds, curtain walling, doors, external protection, joinery, raised access floors, resin, stairs, timber, windows/glazing and vinyl.

#### **Features & Benefits**

- Flame retardant certified to LPS1207 approved by LPCB.
- Effective protection for floors, doors, walls, and worktops.
- 2.4m x 1.2m
- Easy to cut, crease and bend.
- Easy to trim to size without creating harmful dust.