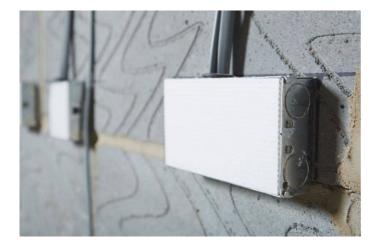

#### **Features & Benefits**

- Shields the backbox from plaster debris to avoid delays for cleaning
- Quick and easy to install and remove
- · Reusable from plot to plot
- Improves site image and brand reputation
- Can be custom printed, minimum order quantities apply

## Installation Instructions/Guidelines

- Simply push the cover into the backbox
- If required, the covers can be situated behind the screw hole fixings to keep in place