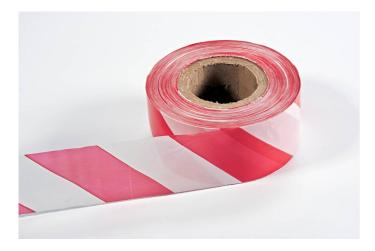

# **Red and White Barrier Tape**

# Handling & Storage

• Store in ambient conditions.

Perfect for marking out or cordoning off areas, our Red and White Barrier Tape provides a clear visual warning and effectively sections off spaces that require safety precautions.

Constructed from strong, durable, non-adhesive PVC material, this tape is versatile and suitable for a wide range of applications across various trades, making it ideal for both residential and commercial environments.

### **Features & Benefits**

- · Perfect for marking out or cordoning off areas.
- Clear visual warning for safety precautions.
- Constructed from strong, durable, non-adhesive PVC material.
- Suitable for a wide range of uses in various trades.
- 75mm x 500m Roll