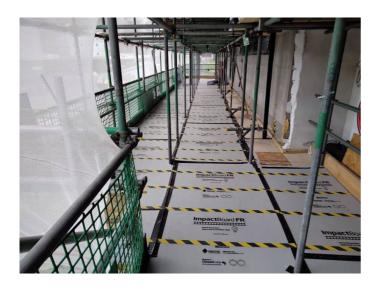

#### **Features & Benefits**

- Suitable for internal and external use
- Easy to install
- · Increases traction to avoid accidents
- Add to stair protection products to increase grip