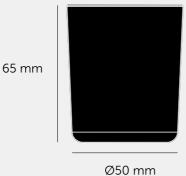

# ROAD TO NOWHERE / SCENTED CANDLE / 75G

ACTION: CANDLE

RANGE: CANDLE

A 75g luxury scented candle, made from black wax using our custom handcrafted fragrance, in a reusable smoked grey glass. Notes of orange, leather and warm vanilla help you escape from it all. Buster + Punch's gift box makes it a great present.

#### SPECIFICATIONS

A 75 g luxury scented candle, made from black wax using our custom handcrafted fragrance, in a reusable smoked grey glass. Notes of orange, leather and warm vanilla help you escape from it all. Buster + Punch's gift box makes it a great present.