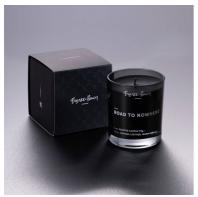

# ROAD TO NOWHERE / SCENTED CANDLE / 75G

ACTION: CANDLE

RANGE: CANDLE

A 75g luxury scented candle, made from black wax using our custom handcrafted fragrance, in a reusable smoked grey glass. Notes of orange, leather and warm vanilla help you escape from it all. Buster + Punch's gift box makes it a great present.

#### SPECIFICATIONS

A 75 g luxury scented candle, made from black wax using our custom handcrafted fragrance, in a reusable smoked grey glass. Notes of orange, leather and warm vanilla help you escape from it all. Buster + Punch's gift box makes it a great present.

#### INCLUDED

1 X CANDLE