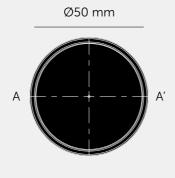

# ROAD TO NOWHERE / SCENTED CANDLE / 75G

ACTION: CANDLE

RANGE: CANDLE

A 75g luxury scented candle, made from black wax using our custom handcrafted fragrance, in a reusable smoked grey glass. Notes of orange, leather and warm vanilla help you escape from it all. Buster + Punch's gift box makes it a great present.











# Ø55 mm





8 mm

Section A-A'

#### SPECIFICATIONS

A 75 g luxury scented candle, made from black wax using our custom handcrafted fragrance, in a reusable smoked grey glass. Notes of orange, leather and warm vanilla help you escape from it all. Buster + Punch's gift box makes it a great present.

#### INCLUDED

1 X CANDLE

### FINISH & SKU NUMBERS

 sku:
 finish:
 size:

 USC-022540
 • black
 75G / 2.6OZ

# PLEASE NOTE

Always follow the candle supplier's instructions for safe use of candles. This product is not suitable for damp or wet environments.

## CARE INSTRUCTIONS

To avoid tunnelling it is recommended that, when first lighting the candle, allow it to burn for 4 hours or until the wax has melted to the edge of the glass. Trim the candle wick to 1/8 to 1/4 in (0.32 to 0.64 cm)