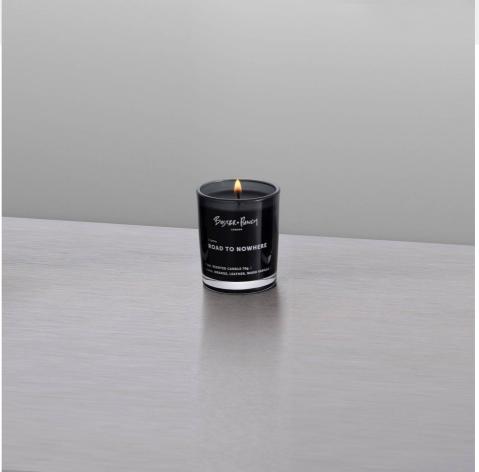

# ROAD TO NOWHERE / SCENTED CANDLE / 75G

ACTION: CANDLE

RANGE: CANDLE

A 75g luxury scented candle, made from black wax using our custom handcrafted fragrance, in a reusable smoked grey glass. Notes of orange, leather and warm vanilla help you escape from it all. Buster + Punch's gift box makes it a great present.

#### SPECIFICATIONS

A 75 g luxury scented candle, made from black wax using our custom handcrafted fragrance, in a reusable smoked grey glass. Notes of orange, leather and warm vanilla help you escape from it all. Buster + Punch's gift box makes it a great present.