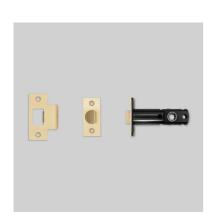

# TUBULAR LATCH / DOOR LEVER / PRIVACY

ACTION: LATCH

RANGE: LATCHES

Passage and privacy tubular latches, designed to work in conjunction with our North American door lever handles and door knobs. A sprung latch ensures a consistent feel everytime you open the door. Works great on all internal doors. Latches come with strike plates and face plates machined in five solid metal finishes: Steel, brass, smoked bronze, gun metal and black. Latch tongues come in matching brass or steel.

### INCLUDED

1 x Privacy tubular latch 1 x face plate 1 x strike plate 1 x plastic dust box 1 x plastic latch block all required fixings (including matching finish woodscrews)

# FINISH & SKU NUMBERS

| sku:       | finish:          | size:        |
|------------|------------------|--------------|
| NLL-02186  | ● black          | 2-3/8 INCHES |
| NLL-05191  | <pre>brass</pre> | 2-3/8 INCHES |
| NLL-352223 | gun metal        | 2-3/8 INCHES |
| NLL-09188  | smoked bronze    | 2-3/8 INCHES |
| NLL-07189  | steel            | 2-3/8 INCHES |
| NLL-02190  | ● black          | 2-3/4 INCHES |
| NLL-05187  | <pre>brass</pre> | 2-3/8 INCHES |
| NLL-352224 | gun metal        | 2-3/4 INCHES |
| NLL-09192  | smoked bronze    | 2-3/4 INCHES |
| NLL-07193  | steel            | 2-3/4 INCHES |