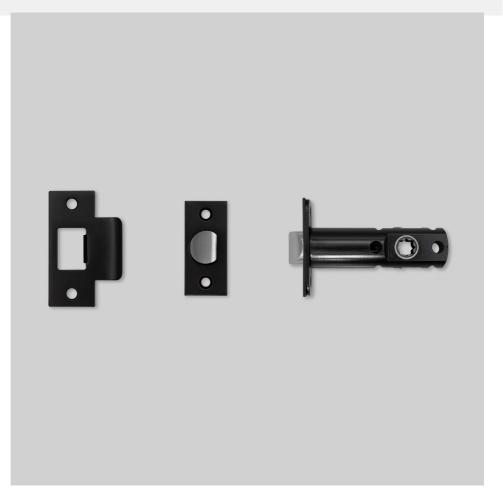

# TUBULAR LATCH / DOOR LEVER / PRIVACY

ACTION: LATCH

RANGE: LATCHES

Passage and privacy tubular latches, designed to work in conjunction with our North American door lever handles and door knobs. A sprung latch ensures a consistent feel everytime you open the door. Works great on all internal doors. Latches come with strike plates and face plates machined in five solid metal finishes: Steel, brass, smoked bronze, gun metal and black. Latch tongues come in matching brass or steel.

### INCLUDED

1 x Privacy tubular latch 1 x face plate 1 x strike plate 1 x plastic dust box 1 x plastic latch block all required fixings (including matching finish woodscrews)

# FINISH & SKU NUMBERS

| sku:       | finish:          | size:        |
|------------|------------------|--------------|
| NLL-02186  | ● black          | 2-3/8 INCHES |
| NLL-05191  | <pre>brass</pre> | 2-3/8 INCHES |
| NLL-352223 | gun metal        | 2-3/8 INCHES |
| NLL-09188  | smoked bronze    | 2-3/8 INCHES |
| NLL-07189  | steel            | 2-3/8 INCHES |
| NLL-02190  | ● black          | 2-3/4 INCHES |
| NLL-05187  | <pre>brass</pre> | 2-3/8 INCHES |
| NLL-352224 | gun metal        | 2-3/4 INCHES |
| NLL-09192  | smoked bronze    | 2-3/4 INCHES |
| NLL-07193  | steel            | 2-3/4 INCHES |