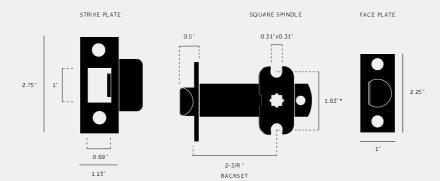

### **SPECIFICATIONS**

North American specification privacy tubular latch, supplied with a plastic latch block with a 1.63"\* centre to centre distance, 2-3/8" backset. For use with North American specification privacy door lever handles. Suitable for interior doors only. 0.31" x 0.31" square split spindle (supplied with B+P door lever handle sets)

## PLEASE NOTE

\*This number indicates the centre to centre measurement for the through bolt holes that are used to fit the door. 1.63' is standard for North America and Canada. DISCLAIMER: Always consult a trade professional when installing these tubular latches. Buster + Punch is not responsible for the usage or feasibility of installation requirements. This product is not suitable for damp or wet environments.