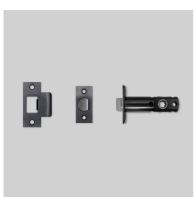

# TUBULAR LATCH / DOOR LEVER / PRIVACY

ACTION: LATCH

RANGE: LATCHES

Passage and privacy tubular latches, designed to work in conjunction with our North American door lever handles and door knobs. A sprung latch ensures a consistent feel everytime you open the door. Works great on all internal doors. Latches come with strike plates and face plates machined in five solid metal finishes: Steel, brass, smoked bronze, gun metal and black. Latch tongues come in matching brass or steel.

### INCLUDED

1 x Privacy tubular latch 1 x face plate 1 x strike plate 1 x plastic dust box 1 x plastic latch block all required fixings (including matching finish woodscrews)

# FINISH & SKU NUMBERS

| sku:       | finish:          | size:        |
|------------|------------------|--------------|
| NLL-02186  | ● black          | 2-3/8 INCHES |
| NLL-05191  | <pre>brass</pre> | 2-3/8 INCHES |
| NLL-352223 | gun metal        | 2-3/8 INCHES |
| NLL-09188  | smoked bronze    | 2-3/8 INCHES |
| NLL-07189  | steel            | 2-3/8 INCHES |
| NLL-02190  | ● black          | 2-3/4 INCHES |
| NLL-05187  | <pre>brass</pre> | 2-3/8 INCHES |
| NLL-352224 | gun metal        | 2-3/4 INCHES |
| NLL-09192  | smoked bronze    | 2-3/4 INCHES |
| NLL-07193  | steel            | 2-3/4 INCHES |