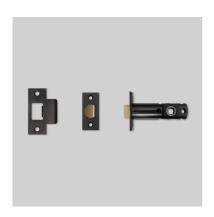

# TUBULAR LATCH / DOOR LEVER / PRIVACY

ACTION: LATCH

RANGE: LATCHES

Passage and privacy tubular latches, designed to work in conjunction with our North American door lever handles and door knobs. A sprung latch ensures a consistent feel everytime you open the door. Works great on all internal doors. Latches come with strike plates and face plates machined in five solid metal finishes: Steel, brass, smoked bronze, gun metal and black. Latch tongues come in matching brass or steel.

### INCLUDED

1 x Privacy tubular latch 1 x face plate 1 x strike plate 1 x plastic dust box 1 x plastic latch block all required fixings (including matching finish woodscrews)

# FINISH & SKU NUMBERS

| sku:       | finish:          | size:        |
|------------|------------------|--------------|
| NLL-02186  | ● black          | 2-3/8 INCHES |
| NLL-05191  | <pre>brass</pre> | 2-3/8 INCHES |
| NLL-352223 | gun metal        | 2-3/8 INCHES |
| NLL-09188  | smoked bronze    | 2-3/8 INCHES |
| NLL-07189  | steel            | 2-3/8 INCHES |
| NLL-02190  | ● black          | 2-3/4 INCHES |
| NLL-05187  | <pre>brass</pre> | 2-3/8 INCHES |
| NLL-352224 | gun metal        | 2-3/4 INCHES |
| NLL-09192  | smoked bronze    | 2-3/4 INCHES |
| NLL-07193  | steel            | 2-3/4 INCHES |