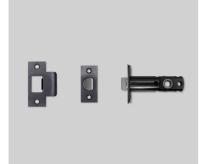

#### ACTION: LATCH

RANGE: LATCHES

Passage and privacy tubular latches, designed to work in conjunction with our North American door lever handles and door knobs. A sprung latch ensures a consistent feel everytime you open the door. Works great on all internal doors. Latches come with strike plates and face plates machined solid metal.

#### SPECIFICATIONS

North American specification passage tubular latch, supplied with a plastic latch block with a 1.63"\* centre to centre distance, 2-3/8" backset. For use with North American specification passage door lever handles. Suitable for interior doors only. 0.31" x 0.31" square split spindle (supplied with B+P door lever handle sets)

## INCLUDED

1 x Passage tubular latch 1 x face plate 1 x strike plate 1 x plastic dust box 1 x plastic latch block all required fixings (including matching finish woodscrews)