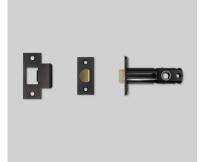

#### ACTION: LATCH

RANGE: LATCHES

Passage and privacy tubular latches, designed to work in conjunction with our North American door lever handles and door knobs. A sprung latch ensures a consistent feel everytime you open the door. Works great on all internal doors. Latches come with strike plates and face plates machined solid metal.

#### SPECIFICATIONS

North American specification passage tubular latch, supplied with a plastic latch block with a 1.63"\* centre to centre distance, 2-3/8" backset. For use with North American specification passage door lever handles. Suitable for interior doors only. 0.31" x 0.31" square split spindle (supplied with B+P door lever handle sets)

## INCLUDED

1 x Passage tubular latch 1 x face plate 1 x strike plate 1 x plastic dust box 1 x plastic latch block all required fixings (including matching finish woodscrews)