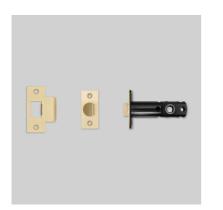

#### ACTION: LATCH

RANGE: LATCHES

Passage and privacy tubular latches, designed to work in conjunction with our North American door lever handles and door knobs. A sprung latch ensures a consistent feel everytime you open the door. Works great on all internal doors. Latches come with strike plates and face plates machined solid metal.

#### SPECIFICATIONS

North American specification passage tubular latch, supplied with a plastic latch block with a 1.63"\* centre to centre distance, 2-3/8" backset. For use with North American specification passage door lever handles. Suitable for interior doors only. 0.31" x 0.31" square split spindle (supplied with B+P door lever handle sets)

## INCLUDED

1 x Passage tubular latch 1 x face plate 1 x strike plate 1 x plastic dust box 1 x plastic latch block all required fixings (including matching finish woodscrews)