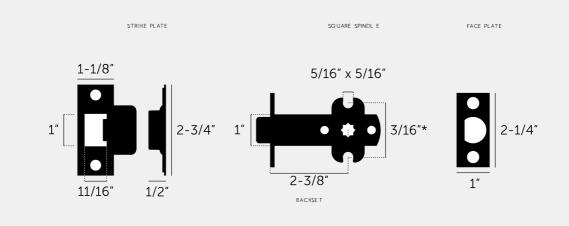

#### SPECIFICATIONS

North American specification passage tubular latch, supplied with a plastic latch block with a 1.63"\* centre to centre distance, 2-3/8" backset. For use with North American specification passage door lever handles. Suitable for interior doors only. 0.31" x 0.31" square split spindle (supplied with B+P door lever handle sets)

## PLEASE NOTE

\*This number indicates the centre to centre measurement for the through bolt holes that are used to fit the door. 1.63" is standard for North America and Canada. DISCLAIMER: Always consult a trade professional when installing these tubular latches. Buster + Punch is not responsible for the usage or feasibility of installation requirements. This product is not suitable for damp or wet environments.