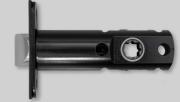

#### ACTION: LATCH

RANGE: LATCHES

Passage and privacy tubular latches, designed to work in conjunction with our North American door lever handles and door knobs. A sprung latch ensures a consistent feel everytime you open the door. Works great on all internal doors. Latches come with strike plates and face plates machined solid metal.

#### SPECIFICATIONS

North American specification passage tubular latch, supplied with a plastic latch block with a 1.63"\* centre to centre distance, 2-3/8" backset. For use with North American specification passage door lever handles. Suitable for interior doors only. 0.31" x 0.31" square split spindle (supplied with B+P door lever handle sets)

## INCLUDED

1 x Passage tubular latch 1 x face plate 1 x strike plate 1 x plastic dust box 1 x plastic latch block all required fixings (including matching finish woodscrews)