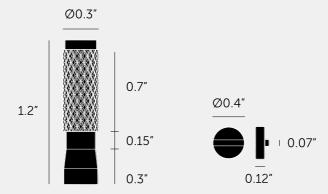

# DETAIL KIT / TOGGLE / CROSS

ACTION: DETAIL KIT

KNURL: CROSS

RANGE: DETAIL KIT

A toggle switch detail kit made from solid metal. To be teamed up with our toggle modules and wall plates to complete your custom electricity product.













# SPECIFICATIONS

# INCLUDED

1 x Toggle Detail Kit

#### FINISH & SKU NUMBERS

finish:

size:

# CARE INSTRUCTIONS

Wipe with a dry lint free cloth with no loose hairs, avoid using any chemicals. Please note that finishes may age naturally with time and regular use.

# PLEASE NOTE

DISCLAIMER: Always consult a trade professional when installing this product. Buster + Punch is not responsible for the usage or feasibility of installation requirements. This product is not suitable for damp or wet environments.