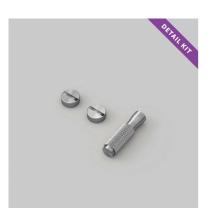

# DETAIL KIT / TOGGLE / CROSS

ACTION: DETAIL KIT

KNURL: CROSS

RANGE: DETAIL KIT

A toggle switch detail kit made from solid metal. To be teamed up with our toggle modules and wall plates to complete your custom electricity product.

# INCLUDED

1 x Toggle Detail Kit