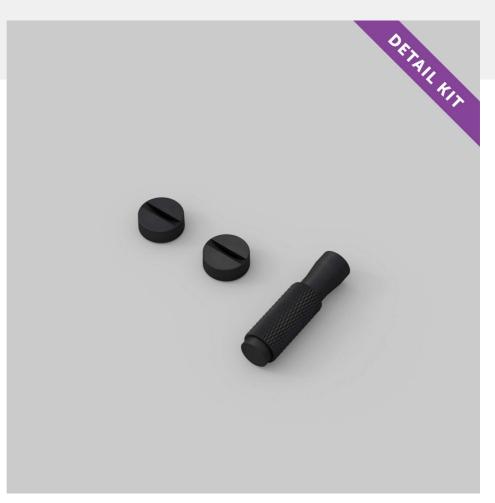

# DETAIL KIT / TOGGLE / CROSS

ACTION: DETAIL KIT

KNURL: CROSS

RANGE: DETAIL KIT

A toggle switch detail kit made from solid metal. To be teamed up with our toggle modules and wall plates to complete your custom electricity product.

# INCLUDED

1 x Toggle Detail Kit