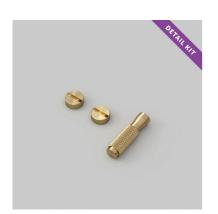

# DETAIL KIT / TOGGLE / CROSS

ACTION: DETAIL KIT

KNURL: CROSS

RANGE: DETAIL KIT

A toggle switch detail kit made from solid metal. To be teamed up with our toggle modules and wall plates to complete your custom electricity product.

# INCLUDED

1 x Toggle Detail Kit