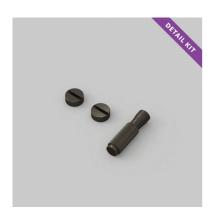

# DETAIL KIT / TOGGLE / CROSS

ACTION: DETAIL KIT

KNURL: CROSS

RANGE: DETAIL KIT

A toggle switch detail kit made from solid metal. To be teamed up with our toggle modules and wall plates to complete your custom electricity product.

# INCLUDED

1 x Toggle Detail Kit