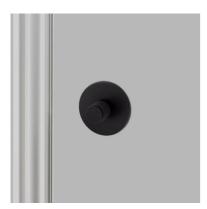

#### KNURL: CROSS

RANGE: THUMBTURN LOCKS

An indoor thumbturn lock made from solid metal. A solid knob with diamond in knurled detailing, ensuring pleasure with every touch. Works great on internal bathroom and toilet doors and can be teamed up with our matching door lever handles.

Fits doors of thickness: minimum 1-13/32" to maximum 2-9/32" (with supplied fixings\*).

\* For thicker doors, longer through bolts and a longer spindle will need to be sourced.

| FINISH & SKU NUMBERS |               |       |
|----------------------|---------------|-------|
| sku:                 | finish:       | size: |
| NLL-02409            | black         |       |
| NLL-051502           | 🌗 brass       |       |
| NLL-071501           | steel         |       |
| NLL-481503           | welders black |       |
|                      |               |       |