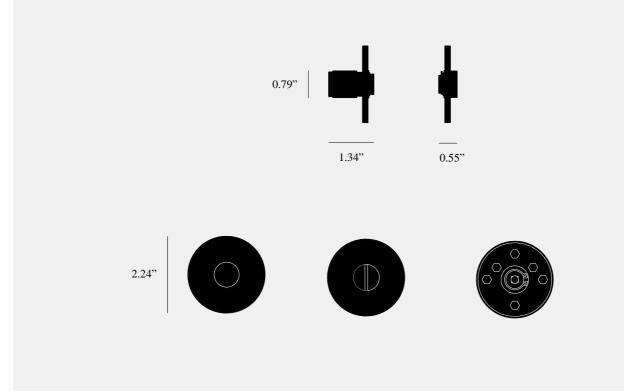

### SPECIFICATIONS

A thumbturn lock, designed for installation onto locksets or deadbolt latches with centre distance 41.5 mm or 1-5/8"). Compatible with either tubular deadbolt latches or mortise locks.

Fits doors of thickness: minimum 1-13/32" to maximum 2-9/32" (with supplied fixings\*).

\* For thicker doors, longer through bolts and a longer spindle will need to be sourced.

| FINISH & SKU NUMBERS |               |       |
|----------------------|---------------|-------|
| sku:                 | finish:       | size: |
| NLL-02409            | black         |       |
| NLL-051502           | 🌗 brass       |       |
| NLL-071501           | steel         |       |
| NLL-481503           | welders black |       |
|                      |               |       |