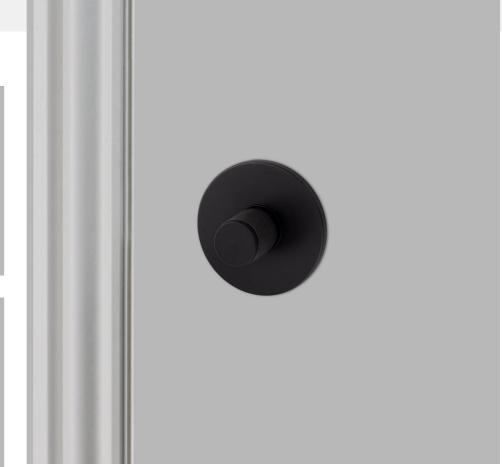

#### KNURL: CROSS

RANGE: THUMBTURN LOCKS

An indoor thumbturn lock made from solid metal. A solid knob with diamond in knurled detailing, ensuring pleasure with every touch. Works great on internal bathroom and toilet doors and can be teamed up with our matching door lever handles.