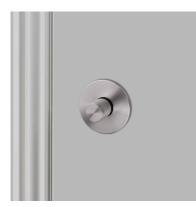

#### KNURL: CROSS

RANGE: THUMBTURN LOCKS

An indoor thumbturn lock made from solid metal. A solid knob with diamond in knurled detailing, ensuring pleasure with every touch. Works great on internal bathroom and toilet doors and can be teamed up with our matching door lever handles.