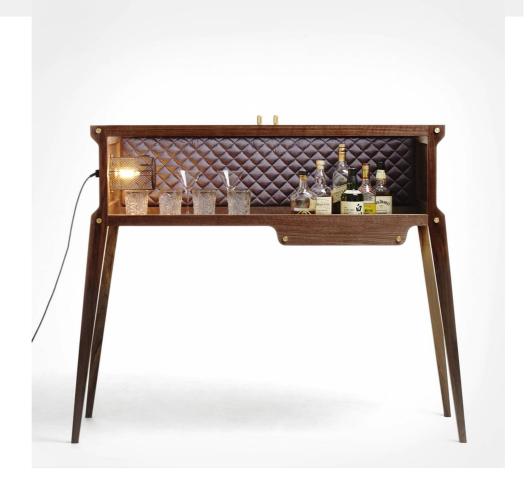

# THE ROCKSTAR

ACTION: BAR

KNURL: CROSS

RANGE: FURNITURE

Everyone knows a good Rockstar steals the show and ours is no different. Our stunning whisky bar is handmade in the UK from solid American Walnut with a quilted back panel in sumptuous grey berry silk. To the side sits a knurled brass light fitting with a snake's heat cage for protection. The bar is then finished with custom brass buttons and our signature knurled brass furniture handles.