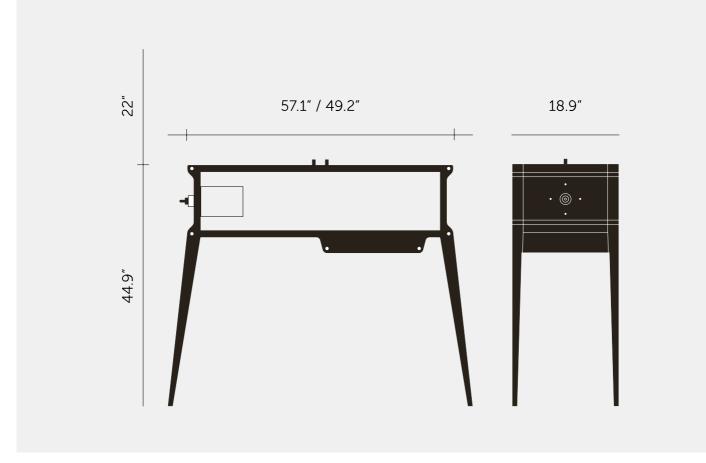

# THE ROCKSTAR

ACTION: BAR

KNURL: CROSS

RANGE: FURNITURE

Everyone knows a good Rockstar steals the show and ours is no different. Our stunning whisky bar is handmade in the UK from solid American Walnut with a quilted back panel in sumptuous grey berry silk. To the side sits a knurled brass light fitting with a snake's heat cage for protection. The bar is then finished with custom brass buttons and our signature knurled brass furniture handles.