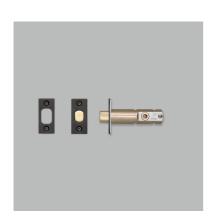

# PRIVACY BOLT / THUMBTURN LOCK

**ACTION: PRIVACY LATCH** 

RANGE: LATCHES

Tubular privacy latches, designed to work in conjunction with our thumbturn locks. A weighted throw ensures a consistent feel every time you unlock the door. Works great on all internal privacy doors (for example, bathrooms, bedrooms and offices). Latches come with strike plates and face plates machined in four solid metal finishes: steel, brass, gun metal and black.

### INCLUDED

 $1\ x\ tubular\ privacy\ latch\ 1\ x\ face\ plate\ in\ matching\ finish$  $1\ x$  strike plate in matching finish  $1\ x$  plastic dust box  $6\ x$ Woodscrews (2 spares) in matching finish

#### FINISH & SKU NUMBERS

| sku:       | finish:          | size:        |
|------------|------------------|--------------|
| NDT-051721 | brass            | 2-3/8 INCHES |
| NDT-351725 | gun metal        | 2-3/8 INCHES |
| NDT-071722 | steel            | 2-3/8 INCHES |
| NDT-021730 | black            | 2-3/4 INCHES |
| NDT-051727 | brass            | 2-3/4 INCHES |
| NDT-351731 | gun metal        | 2-3/4 INCHES |
| NDT-071728 | steel            | 2-3/4 INCHES |
| NDT-021736 | black            | 3-3/4 INCHES |
| NDT-021724 | black            | 2-3/8 INCHES |
| NDT-051733 | <pre>brass</pre> | 3-3/4 INCHES |
| NDT-351737 | gun metal        | 3-3/4 INCHES |
| NDT-071734 | steel            | 3-3/4 INCHES |