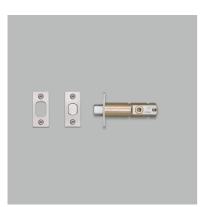

# PRIVACY BOLT / THUMBTURN LOCK

**ACTION: PRIVACY LATCH** 

RANGE: LATCHES

Tubular privacy latches, designed to work in conjunction with our thumbturn locks. A weighted throw ensures a consistent feel every time you unlock the door. Works great on all internal privacy doors (for example, bathrooms, bedrooms and offices). Latches come with strike plates and face plates machined in four solid metal finishes: steel, brass, gun metal and black.

### INCLUDED

 $1\ x\ tubular\ privacy\ latch\ 1\ x\ face\ plate\ in\ matching\ finish$  $1\ x$  strike plate in matching finish  $1\ x$  plastic dust box  $6\ x$ Woodscrews (2 spares) in matching finish

#### FINISH & SKU NUMBERS

| sku:       | finish:          | size:        |
|------------|------------------|--------------|
| NDT-051721 | brass            | 2-3/8 INCHES |
| NDT-351725 | gun metal        | 2-3/8 INCHES |
| NDT-071722 | steel            | 2-3/8 INCHES |
| NDT-021730 | black            | 2-3/4 INCHES |
| NDT-051727 | brass            | 2-3/4 INCHES |
| NDT-351731 | gun metal        | 2-3/4 INCHES |
| NDT-071728 | steel            | 2-3/4 INCHES |
| NDT-021736 | black            | 3-3/4 INCHES |
| NDT-021724 | black            | 2-3/8 INCHES |
| NDT-051733 | <pre>brass</pre> | 3-3/4 INCHES |
| NDT-351737 | gun metal        | 3-3/4 INCHES |
| NDT-071734 | steel            | 3-3/4 INCHES |