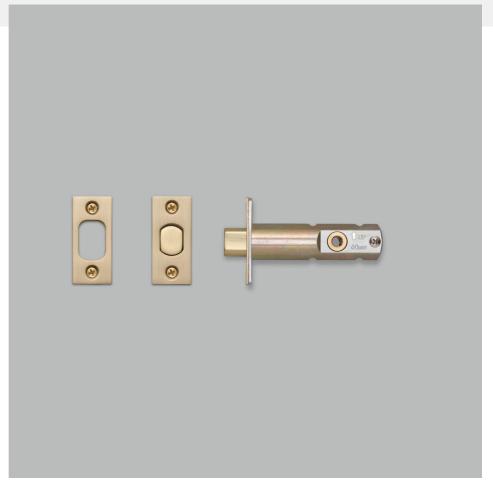

# PRIVACY BOLT / THUMBTURN LOCK

**ACTION: PRIVACY LATCH** 

RANGE: LATCHES

Tubular privacy latches, designed to work in conjunction with our thumbturn locks. A weighted throw ensures a consistent feel every time you unlock the door. Works great on all internal privacy doors (for example, bathrooms, bedrooms and offices). Latches come with strike plates and face plates machined in four solid metal finishes: steel, brass, gun metal and black.

### INCLUDED

 $1\ x\ tubular\ privacy\ latch\ 1\ x\ face\ plate\ in\ matching\ finish$  $1\ x$  strike plate in matching finish  $1\ x$  plastic dust box  $6\ x$ Woodscrews (2 spares) in matching finish

#### FINISH & SKU NUMBERS

| sku:       | finish:          | size:        |
|------------|------------------|--------------|
| NDT-051721 | brass            | 2-3/8 INCHES |
| NDT-351725 | gun metal        | 2-3/8 INCHES |
| NDT-071722 | steel            | 2-3/8 INCHES |
| NDT-021730 | black            | 2-3/4 INCHES |
| NDT-051727 | brass            | 2-3/4 INCHES |
| NDT-351731 | gun metal        | 2-3/4 INCHES |
| NDT-071728 | steel            | 2-3/4 INCHES |
| NDT-021736 | black            | 3-3/4 INCHES |
| NDT-021724 | black            | 2-3/8 INCHES |
| NDT-051733 | <pre>brass</pre> | 3-3/4 INCHES |
| NDT-351737 | gun metal        | 3-3/4 INCHES |
| NDT-071734 | steel            | 3-3/4 INCHES |