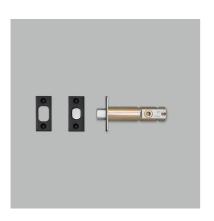

# PRIVACY BOLT / THUMBTURN LOCK

**ACTION: PRIVACY LATCH** 

RANGE: LATCHES

Tubular privacy latches, designed to work in conjunction with our thumbturn locks. A weighted throw ensures a consistent feel every time you unlock the door. Works great on all internal privacy doors (for example, bathrooms, bedrooms and offices). Latches come with strike plates and face plates machined in four solid metal finishes: steel, brass, gun metal and black.

### INCLUDED

 $1\ x\ tubular\ privacy\ latch\ 1\ x\ face\ plate\ in\ matching\ finish$  $1\ x$  strike plate in matching finish  $1\ x$  plastic dust box  $6\ x$ Woodscrews (2 spares) in matching finish

#### FINISH & SKU NUMBERS

| sku:       | finish:          | size:        |
|------------|------------------|--------------|
| NDT-051721 | brass            | 2-3/8 INCHES |
| NDT-351725 | gun metal        | 2-3/8 INCHES |
| NDT-071722 | steel            | 2-3/8 INCHES |
| NDT-021730 | black            | 2-3/4 INCHES |
| NDT-051727 | brass            | 2-3/4 INCHES |
| NDT-351731 | gun metal        | 2-3/4 INCHES |
| NDT-071728 | steel            | 2-3/4 INCHES |
| NDT-021736 | black            | 3-3/4 INCHES |
| NDT-021724 | black            | 2-3/8 INCHES |
| NDT-051733 | <pre>brass</pre> | 3-3/4 INCHES |
| NDT-351737 | gun metal        | 3-3/4 INCHES |
| NDT-071734 | steel            | 3-3/4 INCHES |