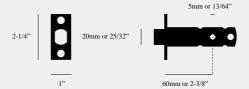

#### **SPECIFICATIONS**

A tubular privacy latch, designed for use with our thumbturn lock sets. Designed for use with North American (centre distance 1.63" / 41.5mm\*) specific thumbturn locks. Suitable for interior doors only.  $0.2" \times 0.2"$  (5mm x 5mm) square spindle supplied with B+P Thumbturn Lock sets)