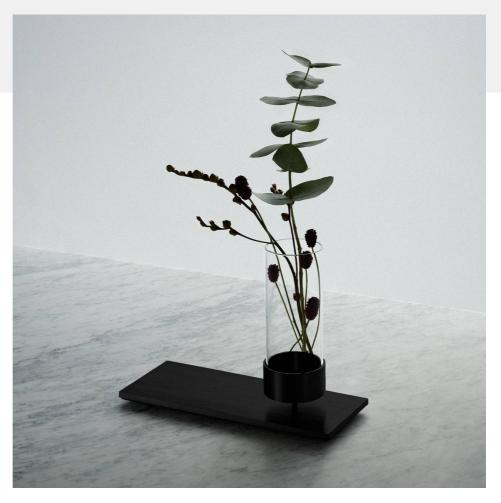

# **MACHINED / VASE**

ACTION: VASE

RANGE: MACHINED

Machined plate made out of brushed metal, comes complete with a hand blown glass vase.

### SPECIFICATIONS

MACHINED is a range of solid metal plates that have been skilfully machined from 6mm steel, brass or black metal to accommodate interior accessories, including - CANDELABRA, flower VASE, WHISKY glasses and a simple TRAY. They can be displayed individually or placed side by side to make a stunning table display.