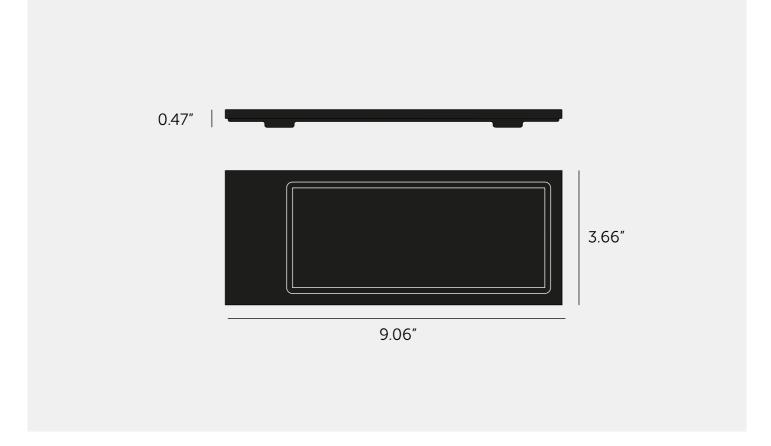

### SPECIFICATIONS

MACHINED is a range of solid metal plates that have been skilfully machined from 6mm steel, brass or black metal to accommodate interior accessories, including - CANDELABRA, flower VASE, WHISKY glasses and a simple TRAY. They can be displayed individually or placed side by side to make a stunning table display.

#### INCLUDED

- 1 x Machined Solid Metal Plate
- 1 x Glass Vase