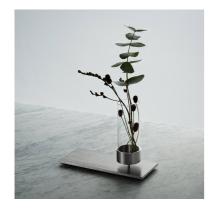

# **MACHINED / VASE**

ACTION: VASE

RANGE: MACHINED

Machined plate made out of brushed metal, comes complete with a hand blown glass vase.

### SPECIFICATIONS

MACHINED is a range of solid metal plates that have been skilfully machined from 6mm steel, brass or black metal to accommodate interior accessories, including - CANDELABRA, flower VASE, WHISKY glasses and a simple TRAY. They can be displayed individually or placed side by side to make a stunning table display.