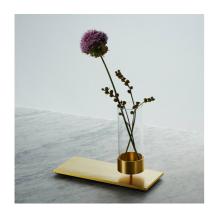

# **MACHINED / VASE**

ACTION: VASE

RANGE: MACHINED

Machined plate made out of brushed metal, comes complete with a hand blown glass vase.

### SPECIFICATIONS

MACHINED is a range of solid metal plates that have been skilfully machined from 6mm steel, brass or black metal to accommodate interior accessories, including - CANDELABRA, flower VASE, WHISKY glasses and a simple TRAY. They can be displayed individually or placed side by side to make a stunning table display.