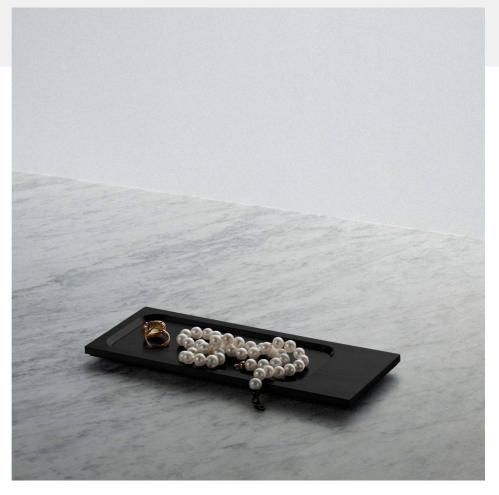

# **MACHINED / TRAY**

ACTION: TRAY

RANGE: MACHINED

A MACHINED tray made out of solid brushed metal. The metal is machined to perfection and serves to hold any of your favourite accessories.

#### SPECIFICATIONS

MACHINED is a range of solid metal plates that have been skilfully machined from 0.5° steel, brass or black metal to accommodate interior accessories, including - CANDELABRA, flower VASE, WHISKY glasses and a simple TRAY. They can be displayed individually or placed side by side to make a stunning table display.

MACHINED makes a great gift and comes in stunning gift packaging.