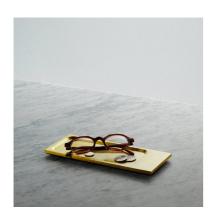

# **MACHINED / TRAY**

ACTION: TRAY

RANGE: MACHINED

A MACHINED tray made out of solid brushed metal. The metal is machined to perfection and serves to hold any of your favourite accessories.

#### SPECIFICATIONS

MACHINED is a range of solid metal plates that have been skilfully machined from 0.5° steel, brass or black metal to accommodate interior accessories, including - CANDELABRA, flower VASE, WHISKY glasses and a simple TRAY. They can be displayed individually or placed side by side to make a stunning table display.