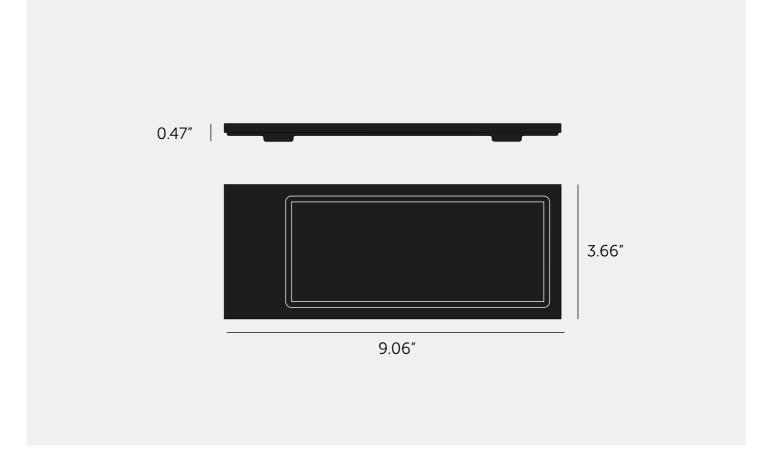

## INCLUDED

1 x Tray

| FINISH & SKU NUMBERS |                  |       |
|----------------------|------------------|-------|
| sku:                 | finish:          | size: |
| US-MA-SIM-BL-A       | ● black          |       |
| US-MA-SIM-BR-A       | <pre>brass</pre> |       |