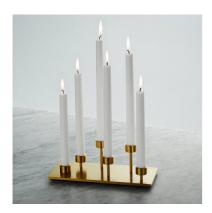

# MACHINED / CANDELABRA

ACTION: CANDELABRA

RANGE: MACHINED

A MACHINED plate made out of solid brushed metal and comes complete with 6 tall candle holders.

## FINISH & SKU NUMBERS

| inish: size: |             |
|--------------|-------------|
| black        |             |
| brass        |             |
| steel        |             |
|              | black brass |