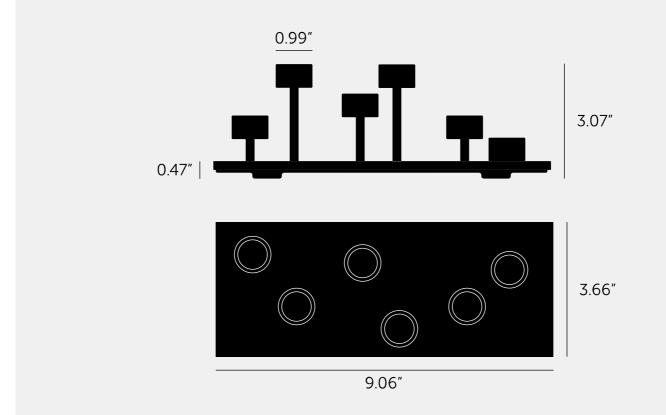

### **SPECIFICATIONS**

MACHINED is a range of solid metal plates that have been skilfully machined from 0.24" steel, brass or black metal to accommodate interior accessories, including - CANDELABRA, flower VASE, WHISKY glasses and a simple TRAY. They can be displayed individually or placed side by side to make a stunning table display.

### INCLUDED

1 x Machined Solid Metal Tray 6 x Tall Candle holders