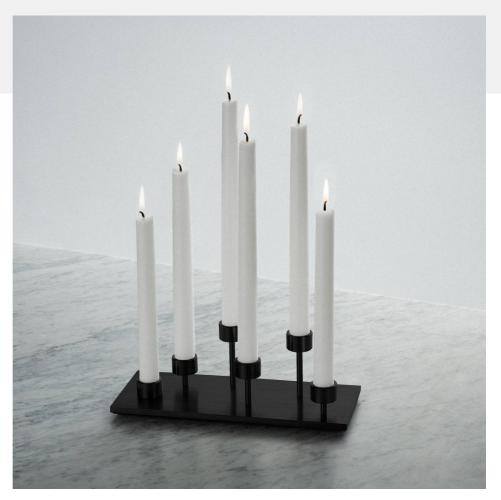

# MACHINED / CANDELABRA

ACTION: CANDELABRA

RANGE: MACHINED

A MACHINED plate made out of solid brushed metal and comes complete with 6 tall candle holders.

## FINISH & SKU NUMBERS

| inish: size: |             |
|--------------|-------------|
| black        |             |
| brass        |             |
| steel        |             |
|              | black brass |