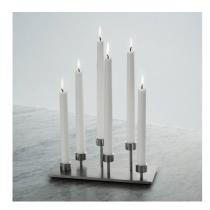

# MACHINED / CANDELABRA

ACTION: CANDELABRA

RANGE: MACHINED

A MACHINED plate made out of solid brushed metal and comes complete with 6 tall candle holders.

## FINISH & SKU NUMBERS

| inish: size: |             |
|--------------|-------------|
| black        |             |
| brass        |             |
| steel        |             |
|              | black brass |