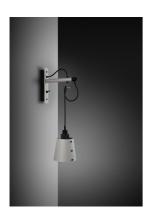

# HOOKED WALL / CROSS / SMALL / STONE

ACTION: WALL LIGHT

KNURL: CROSS

RANGE: HOOKED

A wall light made from solid metal with matte rubber detailing. The base is finished in either stone or graphite powder coating. The pendant length can be adjusted to suit and hooked onto a solid metal hook. Buster + Punch offers a range of light bulbs that look great with this light and are sold separately.

#### SPECIFICATIONS

Wall light. Solid metal lamp holder. Solid metal hook. E26 / 110-120V / Dry location. Max 40W type A bulb. Bulbs sold separately.

Suitable for both 3.5 and 4" juction boxes

cULus approved.

# INCLUDED

- 1 x Hooked Wall Light
- 1x Hooked Shade

- 1 x Coin Cap\*
  1 x Black rubber grommet
  \* Coin cap installation tool must be used by hand only.