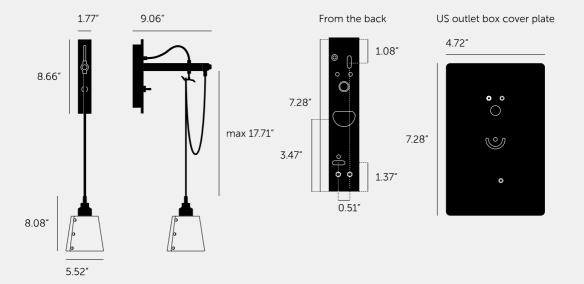

# HOOKED WALL / CROSS / SMALL / STONE

ACTION: WALL LIGHT

KNURL: CROSS

RANGE: HOOKED

A wall light made from solid metal with matte rubber detailing. The base is finished in either stone or graphite powder coating. The pendant length can be adjusted to suit and hooked onto a solid metal hook. Buster + Punch offers a range of light bulbs that look great with this light and are sold separately.

#### SPECIFICATIONS

Wall light. Solid metal lamp holder. Solid metal hook. E26 / 110-120V / Dry location. Max 40W type A bulb. Bulbs sold separately.

Suitable for both 3.5 and 4" juction boxes

cULus approved.