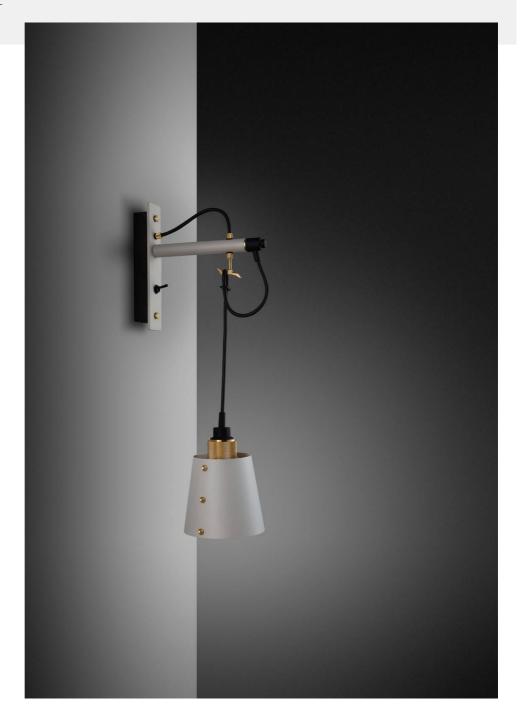

# HOOKED WALL / CROSS / SMALL / STONE

ACTION: WALL LIGHT

KNURL: CROSS

RANGE: HOOKED

A wall light made from solid metal with matte rubber detailing. The base is finished in either stone or graphite powder coating. The pendant length can be adjusted to suit and hooked onto a solid metal hook. Buster + Punch offers a range of light bulbs that look great with this light and are sold separately.

#### SPECIFICATIONS

Wall light. Solid metal lamp holder. Solid metal hook. E26 / 110-120V / Dry location. Max 40W type A bulb. Bulbs sold separately.

Suitable for both 3.5 and 4" juction boxes

cULus approved.

# INCLUDED

- 1 x Hooked Wall Light
- 1x Hooked Shade

- 1 x Coin Cap\*
  1 x Black rubber grommet
  \* Coin cap installation tool must be used by hand only.