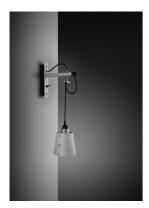

# HOOKED WALL / CROSS / SMALL / STONE

ACTION: WALL LIGHT

KNURL: CROSS

RANGE: HOOKED

A wall light made from solid metal with matte rubber detailing. The base is finished in either stone or graphite powder coating. The pendant length can be adjusted to suit and hooked onto a solid metal hook. Buster + Punch offers a range of light bulbs that look great with this light and are sold separately.

#### SPECIFICATIONS

Wall light. Solid metal lamp holder. Solid metal hook. E26 / 110-120V / Dry location. Max 40W type A bulb. Bulbs sold separately.

Suitable for both 3.5 and 4" juction boxes

cULus approved.

# INCLUDED

- 1 x Hooked Wall Light
- 1x Hooked Shade

- 1 x Coin Cap\*
  1 x Black rubber grommet
  \* Coin cap installation tool must be used by hand only.