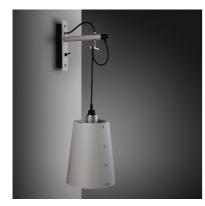

# **HOOKED WALL / CROSS / LARGE / STONE**

# ACTION: WALL LIGHT

KNURL: CROSS

RANGE: HOOKED

A wall light made from solid metal with matte rubber detailing. The base is finished in either stone or graphite powder coating. The pendant length can be adjusted to suit and hooked onto a solid metal hook. Buster + Punch offers a range of light bulbs that look great with this light and are sold separately.

#### SPECIFICATIONS

Wall light. Solid metal lamp holder. Solid metal hook. E26 / 110-120V / Dry location. Max 40W type A bulb. Bulbs sold separately. Suitable for both 3.5 and 4" juction boxes cULus approved.