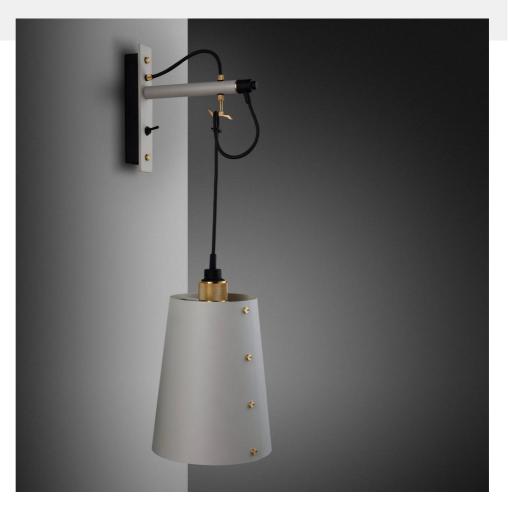

# **HOOKED WALL / CROSS / LARGE / STONE**

# ACTION: WALL LIGHT

KNURL: CROSS

RANGE: HOOKED

A wall light made from solid metal with matte rubber detailing. The base is finished in either stone or graphite powder coating. The pendant length can be adjusted to suit and hooked onto a solid metal hook. Buster + Punch offers a range of light bulbs that look great with this light and are sold separately.

#### SPECIFICATIONS

Wall light. Solid metal lamp holder. Solid metal hook. E26 / 110-120V / Dry location. Max 40W type A bulb. Bulbs sold separately. Suitable for both 3.5 and 4" juction boxes cULus approved.