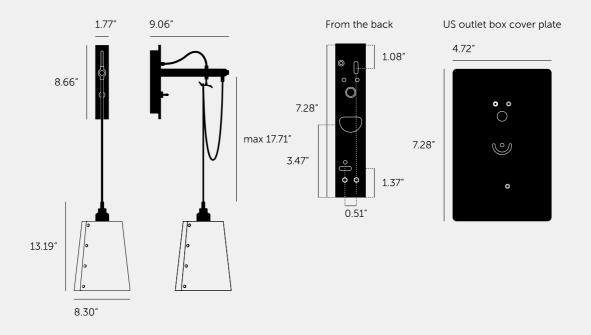

#### SPECIFICATIONS

Wall light. Solid metal lamp holder. Solid metal hook. E26 / 110-120V / Dry location. Max 40W type A bulb. Bulbs sold separately. Suitable for both 3.5 and 4" juction boxes cULus approved.