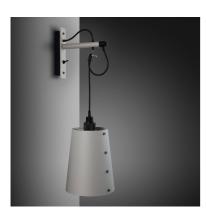

# **HOOKED WALL / CROSS / LARGE / STONE**

# ACTION: WALL LIGHT

KNURL: CROSS

RANGE: HOOKED

A wall light made from solid metal with matte rubber detailing. The base is finished in either stone or graphite powder coating. The pendant length can be adjusted to suit and hooked onto a solid metal hook. Buster + Punch offers a range of light bulbs that look great with this light and are sold separately.

#### SPECIFICATIONS

Wall light. Solid metal lamp holder. Solid metal hook. E26 / 110-120V / Dry location. Max 40W type A bulb. Bulbs sold separately. Suitable for both 3.5 and 4" juction boxes cULus approved.