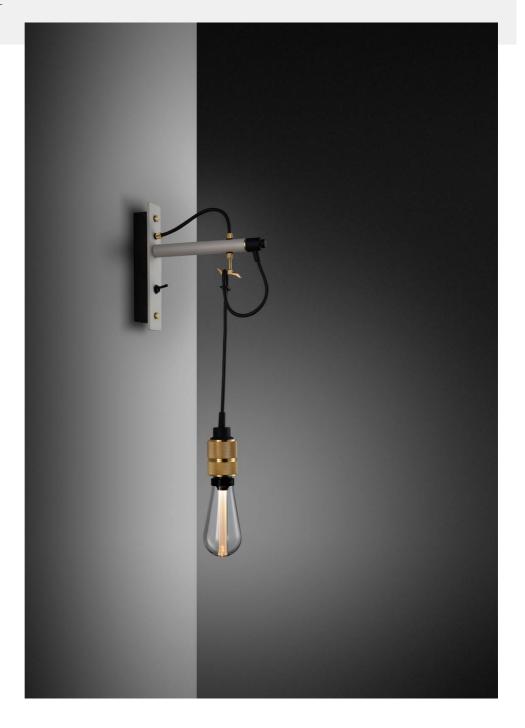

# HOOKED WALL / CROSS / NUDE / STONE

ACTION: WALL LIGHT

KNURL: CROSS

RANGE: HOOKED

A wall light made from solid metal with matte rubber detailing. The base is finished in either stone or graphite powder coating. The pendant length can be adjusted to suit and hooked onto a solid metal hook. Buster + Punch offers a range of light bulbs that look great with this light and are sold separately.

### SPECIFICATIONS

cULus approved.

Wall light. Solid metal lamp holder. Solid metal hook. E26 / 110-120V / Dry location. Max 40W type A bulb. Bulbs sold separately. Suitable for both 3.5 and 4" juction boxes