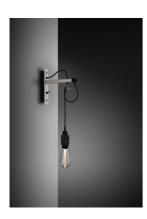

# HOOKED WALL / CROSS / NUDE / STONE

ACTION: WALL LIGHT

KNURL: CROSS

RANGE: HOOKED

A wall light made from solid metal with matte rubber detailing. The base is finished in either stone or graphite powder coating. The pendant length can be adjusted to suit and hooked onto a solid metal hook. Buster + Punch offers a range of light bulbs that look great with this light and are sold separately.

### SPECIFICATIONS

cULus approved.

Wall light. Solid metal lamp holder. Solid metal hook. E26 / 110-120V / Dry location. Max 40W type A bulb. Bulbs sold separately. Suitable for both 3.5 and 4" juction boxes