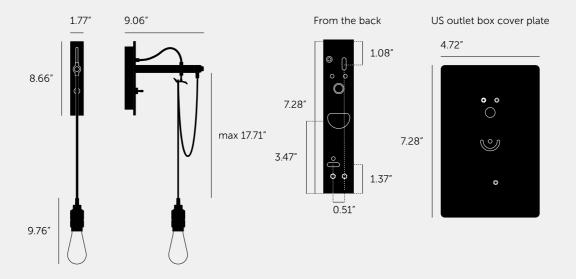

# HOOKED WALL / CROSS / NUDE / STONE

ACTION: WALL LIGHT

KNURL: CROSS

RANGE: HOOKED

A wall light made from solid metal with matte rubber detailing. The base is finished in either stone or graphite powder coating. The pendant length can be adjusted to suit and hooked onto a solid metal hook. Buster + Punch offers a range of light bulbs that look great with this light and are sold separately.

### SPECIFICATIONS

cULus approved.

Wall light. Solid metal lamp holder. Solid metal hook. E26 / 110-120V / Dry location. Max 40W type A bulb. Bulbs sold separately. Suitable for both 3.5 and 4" juction boxes

### INCLUDED

- 1 x Hooked Wall Light
- 1 x Coin Cap\*
- 1 x Black rubber grommet

  \* Coin cap installation tool must be used by hand only.