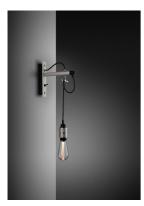

# HOOKED WALL / CROSS / NUDE / STONE

ACTION: WALL LIGHT

KNURL: CROSS

RANGE: HOOKED

A wall light made from solid metal with matte rubber detailing. The base is finished in either stone or graphite powder coating. The pendant length can be adjusted to suit and hooked onto a solid metal hook. Buster + Punch offers a range of light bulbs that look great with this light and are sold separately.

### SPECIFICATIONS

cULus approved.

Wall light. Solid metal lamp holder. Solid metal hook. E26 / 110-120V / Dry location. Max 40W type A bulb. Bulbs sold separately. Suitable for both 3.5 and 4" juction boxes