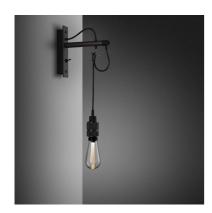

# HOOKED WALL / CROSS / NUDE / GRAPHITE

ACTION: WALL LIGHT

KNURL: CROSS

RANGE: HOOKED

A wall light made from solid metal with matte rubber detailing. The base is finished in either stone or graphite powder coating. The pendant length can be adjusted to suit and hooked onto a solid metal hook. Buster + Punch offers a range of light bulbs that look great with this light and are sold separately.

### SPECIFICATIONS

cULus approved.

Wall light. Solid metal lamp holder. Solid metal hook. E26 / 110-120V / Dry location. Max 40W type A bulb. Bulbs sold separately. Suitable for both 3.5 and 4" juction boxes

### INCLUDED

- 1 x Hooked Wall Light
- 1 x Coin Cap\*
- 1 x Black rubber grommet

  \* Coin cap installation tool must be used by hand only.