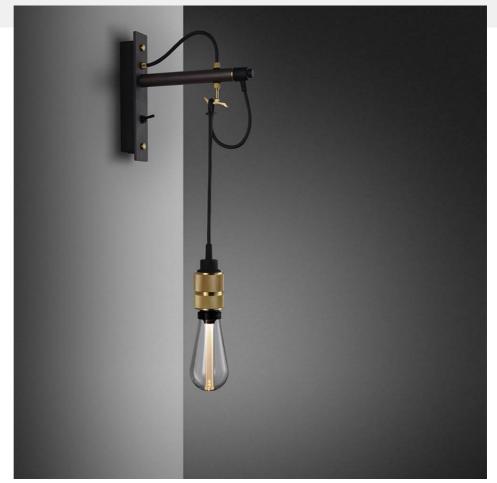

# HOOKED WALL / CROSS / NUDE / GRAPHITE

ACTION: WALL LIGHT

KNURL: CROSS

RANGE: HOOKED

A wall light made from solid metal with matte rubber detailing. The base is finished in either stone or graphite powder coating. The pendant length can be adjusted to suit and hooked onto a solid metal hook. Buster + Punch offers a range of light bulbs that look great with this light and are sold separately.

### SPECIFICATIONS

cULus approved.

Wall light. Solid metal lamp holder. Solid metal hook. E26 / 110-120V / Dry location. Max 40W type A bulb. Bulbs sold separately. Suitable for both 3.5 and 4" juction boxes

### INCLUDED

- 1 x Hooked Wall Light
- 1 x Coin Cap\*
- 1 x Black rubber grommet

  \* Coin cap installation tool must be used by hand only.