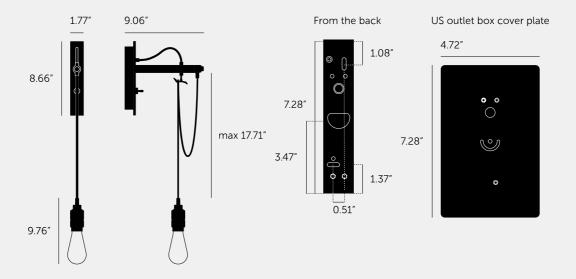

# HOOKED WALL / CROSS / NUDE / GRAPHITE

ACTION: WALL LIGHT

KNURL: CROSS

RANGE: HOOKED

A wall light made from solid metal with matte rubber detailing. The base is finished in either stone or graphite powder coating. The pendant length can be adjusted to suit and hooked onto a solid metal hook. Buster + Punch offers a range of light bulbs that look great with this light and are sold separately.

### SPECIFICATIONS

cULus approved.

Wall light. Solid metal lamp holder. Solid metal hook. E26 / 110-120V / Dry location. Max 40W type A bulb. Bulbs sold separately. Suitable for both 3.5 and 4" juction boxes

### INCLUDED

- 1 x Hooked Wall Light
- 1 x Coin Cap\*
- 1 x Black rubber grommet

  \* Coin cap installation tool must be used by hand only.