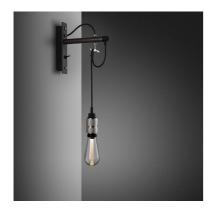

# HOOKED WALL / CROSS / NUDE / GRAPHITE

ACTION: WALL LIGHT

KNURL: CROSS

RANGE: HOOKED

A wall light made from solid metal with matte rubber detailing. The base is finished in either stone or graphite powder coating. The pendant length can be adjusted to suit and hooked onto a solid metal hook. Buster + Punch offers a range of light bulbs that look great with this light and are sold separately.

### SPECIFICATIONS

cULus approved.

Wall light. Solid metal lamp holder. Solid metal hook. E26 / 110-120V / Dry location. Max 40W type A bulb. Bulbs sold separately. Suitable for both 3.5 and 4" juction boxes

### INCLUDED

- 1 x Hooked Wall Light
- 1 x Coin Cap\*
- 1 x Black rubber grommet

  \* Coin cap installation tool must be used by hand only.