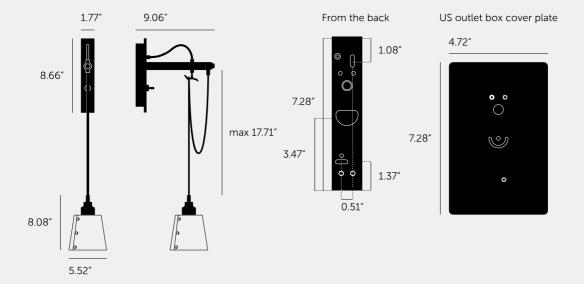

# HOOKED WALL / CROSS / SMALL / GRAPHITE

ACTION: WALL LIGHT

KNURL: CROSS

RANGE: HOOKED

A wall light made from solid metal with matte rubber detailing. The base is finished in either stone or graphite powder coating. The pendant length can be adjusted to suit and hooked onto a solid metal hook. Buster + Punch offers a range of light bulbs that look great with this light and are sold separately.

### SPECIFICATIONS

cULus approved.

Wall light. Solid metal lamp holder. Solid metal hook. E26 / 110-120V / Dry location. Max 40W type A bulb. Bulbs sold separately. Suitable for both 3.5 and 4" juction boxes