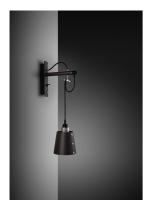

# HOOKED WALL / CROSS / SMALL / GRAPHITE

ACTION: WALL LIGHT

KNURL: CROSS

RANGE: HOOKED

A wall light made from solid metal with matte rubber detailing. The base is finished in either stone or graphite powder coating. The pendant length can be adjusted to suit and hooked onto a solid metal hook. Buster + Punch offers a range of light bulbs that look great with this light and are sold separately.