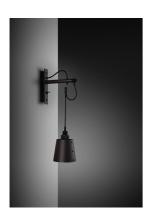

# HOOKED WALL / CROSS / SMALL / GRAPHITE

ACTION: WALL LIGHT

KNURL: CROSS

RANGE: HOOKED

A wall light made from solid metal with matte rubber detailing. The base is finished in either stone or graphite powder coating. The pendant length can be adjusted to suit and hooked onto a solid metal hook. Buster + Punch offers a range of light bulbs that look great with this light and are sold separately.