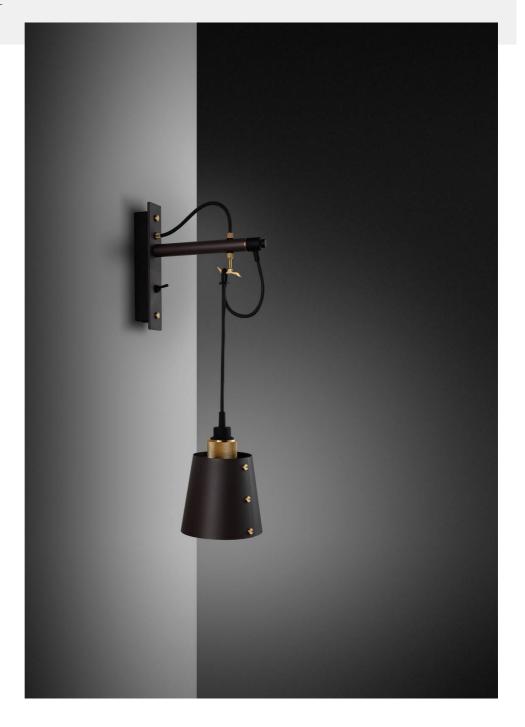

# HOOKED WALL / CROSS / SMALL / GRAPHITE

ACTION: WALL LIGHT

KNURL: CROSS

RANGE: HOOKED

A wall light made from solid metal with matte rubber detailing. The base is finished in either stone or graphite powder coating. The pendant length can be adjusted to suit and hooked onto a solid metal hook. Buster + Punch offers a range of light bulbs that look great with this light and are sold separately.

### INCLUDED

- 1 x Hooked Wall Light
- 1x Hooked Shade

- 1 x Coin Cap\*
  1 x Black rubber grommet
  \* Coin cap installation tool must be used by hand only.