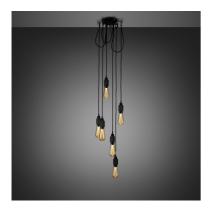

# **HOOKED 6.0 / NUDE** / CROSS

ACTION: MULTI-PENDANT LIGHT

### KNURL: CROSS

RANGE: HOOKED

A ceiling light with six pendants, made from solid metal, with matte rubber detailing. The length of each pendant can be adjusted and hooked onto a solid metal hook, ensuring a unique sculptural shape. Buster + Punch offers a range of light bulbs that look great with this light, which are sold separately.