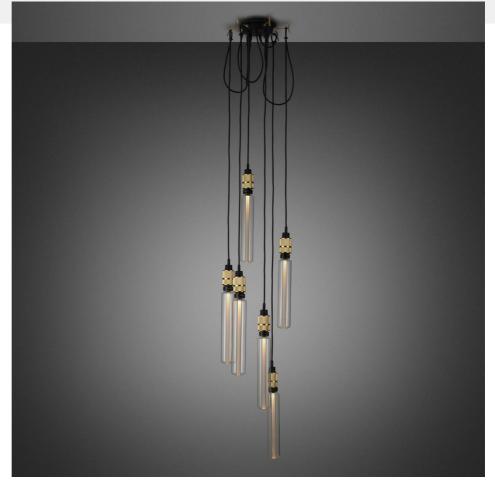

# **HOOKED 6.0 / NUDE** / CROSS

ACTION: MULTI-PENDANT LIGHT

### KNURL: CROSS

RANGE: HOOKED

A ceiling light with six pendants, made from solid metal, with matte rubber detailing. The length of each pendant can be adjusted and hooked onto a solid metal hook, ensuring a unique sculptural shape. Buster + Punch offers a range of light bulbs that look great with this light, which are sold separately.

#### INCLUDED

1 x Hooked Pendant Light

6 x Solid Metal M5 Hook

\*To fix hook to ceiling or wall use M5 Wall plug.

| FINISH & SKU NUMBERS |               |       |
|----------------------|---------------|-------|
| sku:                 | finish:       | size: |
| NHK-05326            | 🌑 brass       | 6.0   |
| NHK-09327            | smoked bronze | 6.0   |
| NHK-07328            | steel         | 6.0   |
|                      |               |       |