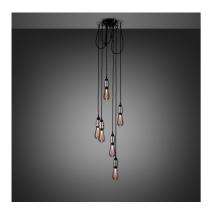

# **HOOKED 6.0 / NUDE** / CROSS

ACTION: MULTI-PENDANT LIGHT

### KNURL: CROSS

RANGE: HOOKED

A ceiling light with six pendants, made from solid metal, with matte rubber detailing. The length of each pendant can be adjusted and hooked onto a solid metal hook, ensuring a unique sculptural shape. Buster + Punch offers a range of light bulbs that look great with this light, which are sold separately.