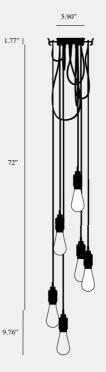

### KNURL: CROSS

RANGE: HOOKED

A ceiling light with six pendants, made from solid metal, with matte rubber detailing. The length of each pendant can be adjusted and hooked onto a solid metal hook, ensuring a unique sculptural shape. Buster + Punch offers a range of light bulbs that look great with this light, which are sold separately.

#### SPECIFICATIONS

E26 / 110-120V / Dry locations Max 6 x 40W type A bulbs. Bulbs sold separately. Suitable for both 3.5 and 4" junction boxes. Ceiling mount only. cULus approved.