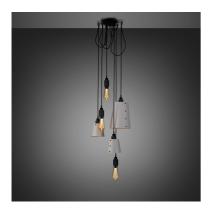

# HOOKED 6.0 / MIX / **CROSS / STONE**

#### ACTION: MULTI-PENDANT LIGHT

# RANGE: HOOKED

A ceiling light with six pendants and made from solid metal with matte rubber detailing. Each pendant length can be adjusted and hooked onto a solid metal hook, ensuring a unique sculptural shape. The light comes with one large and two small metal light shades, finished in stone or graphite powder coating. Buster + Punch offers a range of light bulbs that look great with this light and are sold separately.