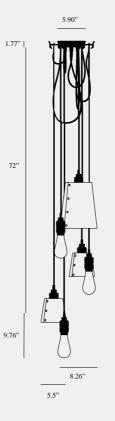

# RANGE: HOOKED

A ceiling light with six pendants and made from solid metal with matte rubber detailing. Each pendant length can be adjusted and hooked onto a solid metal hook, ensuring a unique sculptural shape. The light comes with one large and two small metal light shades, finished in stone or graphite powder coating. Buster + Punch offers a range of light bulbs that look great with this light and are sold separately.

### SPECIFICATIONS

E26 / 110-120V / Dry locations Max 6 x 40W type A bulbs. Bulbs sold separately. Suitable for both 3.5 and 4" junction boxes. Ceiling mount only. cULus approved.