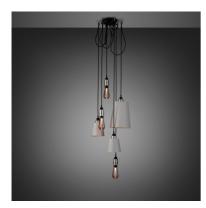

# HOOKED 6.0 / MIX / **CROSS / STONE**

#### ACTION: MULTI-PENDANT LIGHT

# RANGE: HOOKED

A ceiling light with six pendants and made from solid metal with matte rubber detailing. Each pendant length can be adjusted and hooked onto a solid metal hook, ensuring a unique sculptural shape. The light comes with one large and two small metal light shades, finished in stone or graphite powder coating. Buster + Punch offers a range of light bulbs that look great with this light and are sold separately.