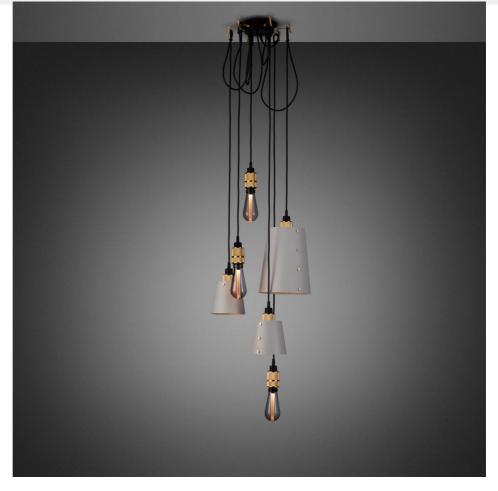

# HOOKED 6.0 / MIX / **CROSS / STONE**

#### ACTION: MULTI-PENDANT LIGHT

# RANGE: HOOKED

A ceiling light with six pendants and made from solid metal with matte rubber detailing. Each pendant length can be adjusted and hooked onto a solid metal hook, ensuring a unique sculptural shape. The light comes with one large and two small metal light shades, finished in stone or graphite powder coating. Buster + Punch offers a range of light bulbs that look great with this light and are sold separately.